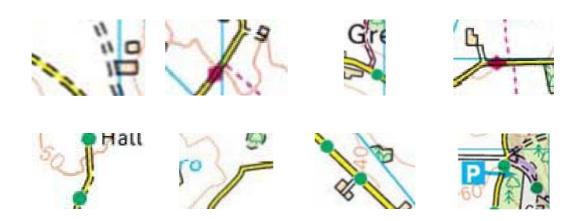

## Percy Pig April Table Top Rally

April 2020

| Section 1 Route Checks |                                                           |  |  |  |
|------------------------|-----------------------------------------------------------|--|--|--|
| 1                      | Highest SH                                                |  |  |  |
| 2                      | Lowest SH                                                 |  |  |  |
| 3                      | Number of times the route runs along or crosses the B1156 |  |  |  |
| 4                      | PoW with Tower within 200m                                |  |  |  |
| 5                      | Does the route pass the entrance to Parking?              |  |  |  |
| 6                      | GL03                                                      |  |  |  |
| 7                      | GL42                                                      |  |  |  |
| 8                      | Phone within 100m                                         |  |  |  |
| 9                      | Does the route pass within 200m of a Nature Reserve?      |  |  |  |
| 10                     | GS containing 1F                                          |  |  |  |

## Percy Pig April Table Top Rally

April 2020

|    | Section 2 Route Checks                                   |  |  |  |  |
|----|----------------------------------------------------------|--|--|--|--|
| 1  | Phone within 100m                                        |  |  |  |  |
| 2  | Highest SH                                               |  |  |  |  |
| 3  | Lowest SH                                                |  |  |  |  |
| 4  | Number of times the route runs along or crosses the A148 |  |  |  |  |
| 5  | Bridge over                                              |  |  |  |  |
| 6  | GL09                                                     |  |  |  |  |
| 7  | GL42                                                     |  |  |  |  |
| 8  | Green Circle                                             |  |  |  |  |
| 9  | PoW with Tower within 200m                               |  |  |  |  |
| 10 | PoW without Tower or Spire within 100m                   |  |  |  |  |

### **Expert Route Card**

| Section 3 Route Checks |                                        |  |  |  |
|------------------------|----------------------------------------|--|--|--|
| 1                      | Phone within 100m                      |  |  |  |
| 2                      | Highest SH                             |  |  |  |
| 3                      | Lowest SH                              |  |  |  |
| 4                      | 6 <sup>th</sup> SH                     |  |  |  |
| 5                      | Green Circle                           |  |  |  |
| 6                      | GL18                                   |  |  |  |
| 7                      | GL38                                   |  |  |  |
| 8                      | Red Diamond                            |  |  |  |
| 9                      | PoW with Tower within 200m             |  |  |  |
| 10                     | PoW without Tower or Spire within 100m |  |  |  |

## Percy Pig April Table Top Rally

April 2020

| Section 4 Route Checks |                                              |  |  |  |
|------------------------|----------------------------------------------|--|--|--|
| 1                      | Phone within 100m                            |  |  |  |
| 2                      | Highest SH passed through                    |  |  |  |
| 3                      | Lowest SH passed through                     |  |  |  |
| 4                      | Does the route pass the entrance to Park Fm? |  |  |  |
| 5                      | 3 <sup>rd</sup> SH                           |  |  |  |
| 6                      | Red Diamond                                  |  |  |  |
| 7                      | Green Circle                                 |  |  |  |
| 8                      | 6 <sup>th</sup> SH                           |  |  |  |
| 9                      | PoW with Tower within 200m                   |  |  |  |
| 10                     | PoW without Tower or Spire within 100m       |  |  |  |

## Percy Pig April Table Top Rally

April 2020

| Section 5 Route Checks |                                                                  |
|------------------------|------------------------------------------------------------------|
| 1                      | Phone within 100m                                                |
| 2                      | GL12                                                             |
| 3                      | Number of times the route runs along or crosses a Secondary road |
| 4                      | Cemetery                                                         |
| 5                      | PoW with Tower within 200m                                       |
| 6                      | Tower within 200m                                                |
| 7                      | MS                                                               |
| 8                      | LETTER                                                           |
| 9                      | Does the route pass through a Ford?                              |
| 10                     | PoW without Tower or Spire within 100m                           |