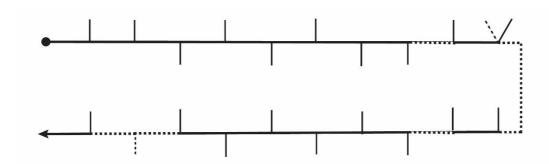

#### **Beginner Route Card**

Via the following herringbone (assume that all gates are open)

1S @ 20750 32375 – PH car park exit – depart NNE 1F @ 25200 32300 in GS2532 - approach SSE