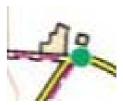

#### **Novice Route Card**

|              |        |       |    |   |   |   |        | ion 1<br>r Rig |        |     |   |   |      |   |   |
|--------------|--------|-------|----|---|---|---|--------|----------------|--------|-----|---|---|------|---|---|
|              | 18     | GS20  | 32 |   |   |   | W      | UW             |        |     |   |   | 1F G | L |   |
| Via th       | ne fol | lowin | ıg |   |   |   |        |                |        |     |   |   |      |   |   |
| 9            | 4      | 7     | 4  | 7 | 2 | 2 | 7      | 2              | 7      | 9   | 4 | 4 | 7    | 9 | 2 |
| 2            | 7      | 9     | 2  | 7 | 4 | 7 | 4      | 2              | 7      | 9   | 4 | 7 | 2    | 7 | 4 |
| 7            | 4      | 2     | 7  | 9 | 2 | 9 | 2      | 7              | 2      | 7   | 4 | 7 | 2    | 4 | 7 |
| 1S @<br>1F @ |        |       |    |   |   |   | exit · | – dep          | oart N | NNE |   |   |      |   |   |
|              |        |       |    |   |   |   | K      | еу             |        |     |   |   |      |   |   |
| Р            |        | 0     | L  | _ | Υ |   | R      | Н              |        | Υ   |   | Т | Н    |   | М |