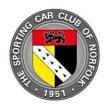

#### **Beginner Route Card**

| Section 3 |     |           |  |  |
|-----------|-----|-----------|--|--|
| 3S GS0722 | WUW | 3F GS1118 |  |  |

Via the following in order SH

**30 20 6 6 4** 

3S @ SH49 in GS0722 depart SSE 3F @ YyY in GS1118 approach WNW

Hint: Starting from SH49 add or subtract to get the next SH in the sequence

8½ Miles