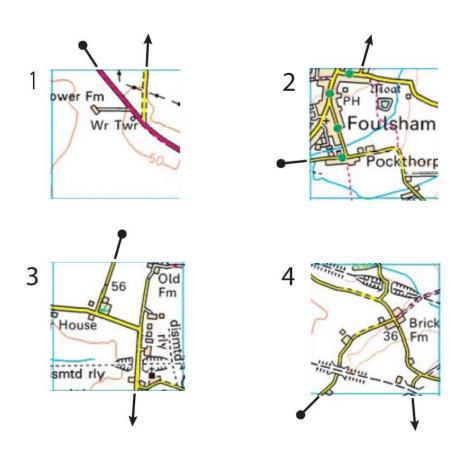

#### **Beginner Route Card**

| Section 2 |     |           |  |
|-----------|-----|-----------|--|
| 2S GS0121 | CRO | 2F GS0722 |  |

Via the following in order GS

2S @ SH49 in GS0121 - depart NNW 3F @ SH49 in GS0722 - approach NNW

Hint: Enter and the exit the grid squares as indicated

| 9½ Miles |
|----------|
|          |