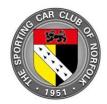

#### Beginner Route Card

|                                                  | S   | ection | 1      |   |   |   |   |   |
|--------------------------------------------------|-----|--------|--------|---|---|---|---|---|
| 1S GS0617 CRO 1F GS0121                          |     |        |        |   |   |   |   |   |
| Via the following in order GS departs            |     |        |        |   |   |   |   |   |
| T B L B                                          | T L | T      | L      | L | Т | L | Т | Т |
| 1S @ 06650 17975 – Lyr<br>1F @ SH49 - approach S |     | – depa | art NW | I |   |   |   |   |
| Hint:                                            |     |        |        |   |   |   |   |   |

|   | Т |   |
|---|---|---|
| L |   | R |
|   |   |   |
|   | В |   |

6¾ Miles