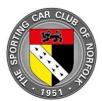

#### Beginner Route Card

| Section 4 |     |           |  |  |
|-----------|-----|-----------|--|--|
| 4S GS1118 | CRO | 4F GS1214 |  |  |

Via

#### ETL x 7

4S @ YyY in GS1118 depart ESE 4F @ SH37 in GS1214 approach W

Hint: Cross the Electricity Transmission Line seven times

| 401/ Miles   |  |
|--------------|--|
| 10½ Miles    |  |
| 10/2 1111103 |  |
|              |  |